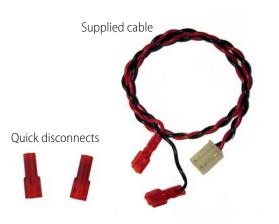

## Introduction

This technical note shows you how to install a replacement TMSDC/DC-12-X modem board.

**NOTE:** Since the TMSDC/DC-12-X may replace a variety of modem boards, it comes with a cable and quick-disconnect connectors that you may or may not need.

Unplug the existing cable that runs between the Battery Saver and the BAT connector on the modem board. Replace it with the supplied cable. You've finished the installation.

- 7. If the unit does not have a Battery Saver, you need both the supplied cable and the quick disconnects, because terminals on the battery are smaller than those on the Battery Saver.
  - **a.** On the supplied cable, cut off the red connectors. Strip the ends of the wires, insert them into the supplied quick disconnects, and crimp them.
  - **b.** Remove the existing cable connecting the battery to the BAT connector on the modem board. Replace it with the supplied cable you just modified. Installation is finished.