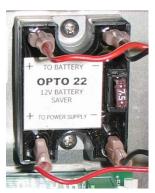

- **4.** If the BAT connector is pluggable as shown in the photo, you do not need the supplied cable and connectors. Unplug the existing cable, replace the modem board, plug the cable back in, and you've finished the installation.
- 5. If the BAT connector is a screw-type connector, look for a Battery Saver on the unit. The Battery Saver looks like this:
- 6. If the unit has a Battery Saver, you need the supplied cable but not the quick disconnects.

Unplug the existing cable that runs between the Battery Saver and the BAT connector on the modem board. Replace it with the supplied cable. You've finished the installation.

- 7. If the unit does not have a Battery Saver, you need both the supplied cable and the quick disconnects, because terminals on the battery are smaller than those on the Battery Saver.
  - **a.** On the supplied cable, cut off the red connectors. Strip the ends of the wires, insert them into the supplied quick disconnects, and crimp them.
  - **b.** Remove the existing cable connecting the battery to the BAT connector on the modem board. Replace it with the supplied cable you just modified. Installation is finished.