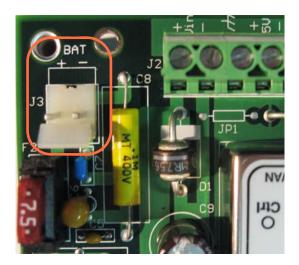

## **Installation Steps**

- **1.** Remove the new modem from its packaging.
- **2.** Turn off power to the unit where you are replacing the modem board.
- **3.** On your existing modem board, look for the connector labeled BAT in one of the corners:

- **4.** If the BAT connector is pluggable as shown in the photo, you do not need the supplied cable and connectors. Unplug the existing cable, replace the modem board, plug the cable back in, and you've finished the installation.
- 5. If the BAT connector is a screw-type connector, look for a Battery Saver on the unit. The Battery Saver looks like this:
- 6. If the unit has a Battery Saver, you need the supplied cable but not the quick disconnects.